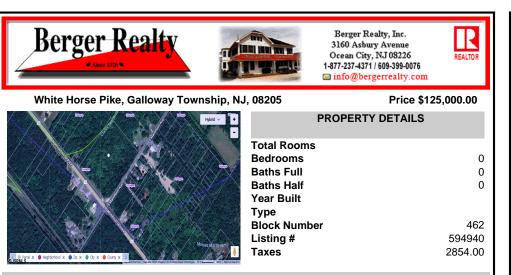

## COMMENTS

This exceptional commercial property is located in a highly trafficked area, offering unbeatable visibility and easy access. With its prime location, this land is perfect for a variety of business ventures. The lot features a billboard already in place, providing immediate advertising opportunitiesand additional revenue potential. Conveniently situated near major roads. sho ...