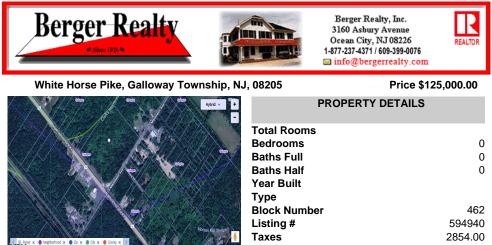

## COMMENTS

This exceptional commercial property is located in a highly trafficked area, offering unbeatable visibility and easy access. With its prime location, this land is perfect for a variety of business ventures. The lot features a billboard already in place, providing immediate advertising opportunities and additional revenue potential. Conveniently situated near major roads, sho...

### COMMENTS

This exceptional commercial property is located in a highly trafficked area, offering unbeatable visibility and easy access. With its prime location, this land is perfect for a variety of business ventures. The lot features a billboard already in place, providing immediate advertising opportunities and additional revenue potential. Conveniently situated near major roads, sho...