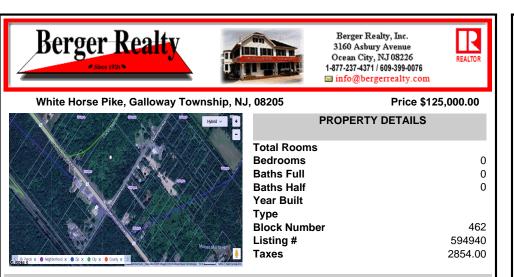

## COMMENTS

This exceptional commercial property is located in a highly trafficked area, offering unbeatable visibility and easy access. With its prime location, this land is perfect for a variety of business ventures. The lot features a billboard already in place, providing immediate advertising opportunities and additional revenue potential. Conveniently situated near major roads, sho...

### COMMENTS

This exceptional commercial property is located in a highly trafficked area, offering unbeatable visibility and easy access. With its prime location, this land is perfect for a variety of business ventures. The lot features a billboard already in place, providing immediate advertising opportunities and additional revenue potential. Conveniently situated near major roads, sho...