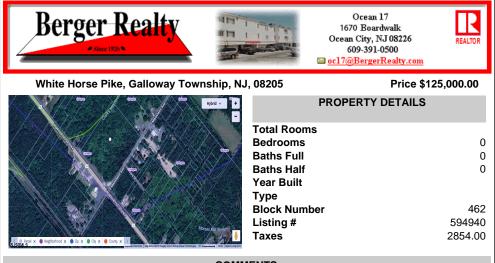

This exceptional commercial property is located in a highly trafficked area, offering unbeatable visibility and easy access. With its prime location, this land is perfect for a variety of business ventures. The lot features a billboard already in place, providing immediate advertising opportunities and additional revenue potential. Conveniently situated near major roads, sho...

## PROPERTY FEATURES CONTACT

Scan to see Property page.

Ask for John Andrews Berger Realty Inc 1670 Boardwalk, Ocean City Call: Email to: ja@bergerrealty.com

COMMENTS

This exceptional commercial property is located in a highly trafficked area, offering unbeatable visibility and easy access. With its prime location, this land is perfect for a variety of business ventures. The lot features a billboard already in place, providing immediate advertising opportunities and additional revenue potential. Conveniently situated near major roads, sho...