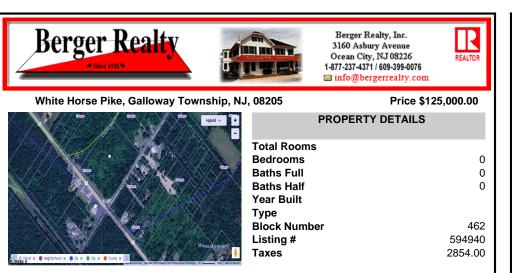

### COMMENTS

This exceptional commercial property is located in a highly trafficked area, offering unbeatable visibility and easy access. With its prime location, this land is perfect for a variety of business ventures. The lot features a billboard already in place, providing immediate advertising opportunitiesand additional revenue potential. Conveniently situated near major roads. sho ...