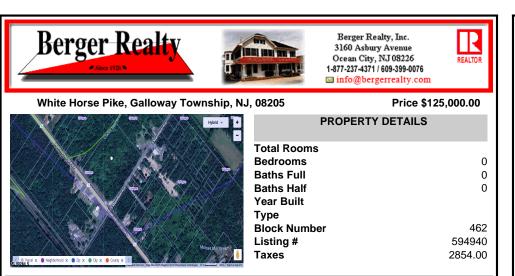

## COMMENTS

This exceptional commercial property is located in a highly trafficked area, offering unbeatable visibility and easy access. With its prime location, this land is perfect for a variety of business ventures. The lot features a billboard already in place, providing immediate advertising opportunities and additional revenue potential. Conveniently situated near major roads, sho...