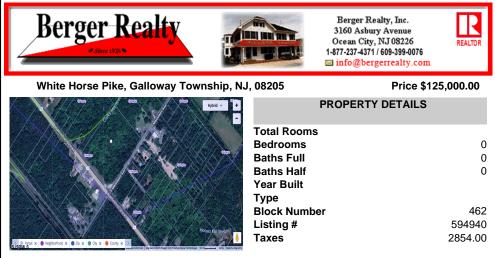

## COMMENTS

This exceptional commercial property is located in a highly trafficked area, offering unbeatable visibility and easy access. With its prime location, this land is perfect for a variety of business ventures. The lot features a billboard already in place, providing immediate advertising opportunities and additional revenue potential. Conveniently situated near major roads, sho...