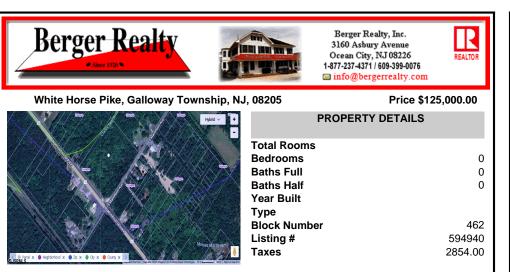

## COMMENTS

This exceptional commercial property is located in a highly trafficked area, offering unbeatable visibility and easy access. With its prime location, this land is perfect for a variety of business ventures. The lot features a billboard already in place, providing immediate advertising opportunities and additional revenue potential. Conveniently situated near major roads, sho...