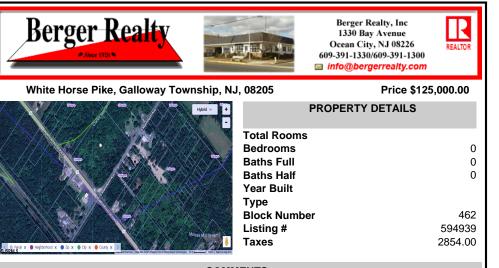

COMMENTS

This exceptional commercial property is located in a highly trafficked area, offering unbeatable visibility and easy access. With its prime location, this land is perfect for a variety of business ventures. The lot features a billboard already in place, providing immediate advertising opportunities and additional revenue potential. Conveniently situated near major roads, ...

## COMMENTS

This exceptional commercial property is located in a highly trafficked area, offering unbeatable visibility and easy access. With its prime location, this land is perfect for a variety of business ventures. The lot features a billboard already in place, providing immediate advertising opportunities and additional revenue potential. Conveniently situated near major roads, ...