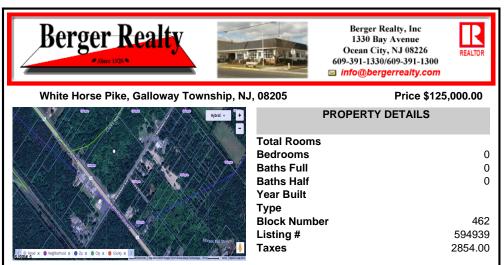

COMMENTS

This exceptional commercial property is located in a highly trafficked area, offering unbeatable visibility and easy access. With its prime location, this land is perfect for a variety of business ventures. The lot features a billboard already in place, providing immediate advertising opportunities and additional revenue potential. Conveniently situated near major roads, ...

## COMMENTS

This exceptional commercial property is located in a highly trafficked area, offering unbeatable visibility and easy access. With its prime location, this land is perfect for a variety of business ventures. The lot features a billboard already in place, providing immediate advertising opportunities and additional revenue potential. Conveniently situated near major roads, ...