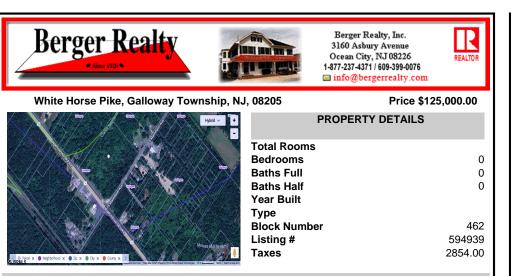

## COMMENTS

This exceptional commercial property is located in a highly trafficked area, offering unbeatable visibility and easy access. With its prime location, this land is perfect for a variety of business ventures. The lot features a billboard already in place, providing immediate advertising opportunities and additional revenue potential. Conveniently situated near major roads, ...