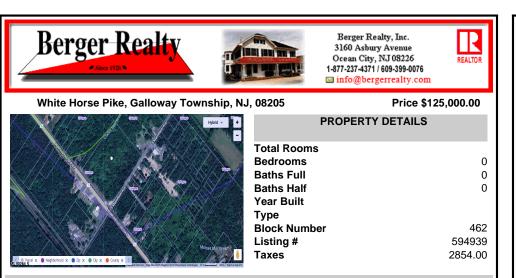

## COMMENTS

This exceptional commercial property is located in a highly trafficked area, offering unbeatable visibility and easy access. With its prime location, this land is perfect for a variety of business ventures. The lot features a billboard already in place, providing immediate advertising opportunities and additional revenue potential. Conveniently situated near major roads, ...