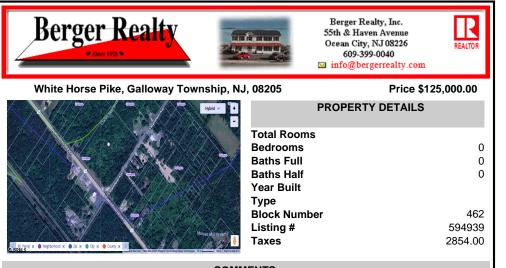

## COMMENTS

This exceptional commercial property is located in a highly trafficked area, offering unbeatable visibility and easy access. With its prime location, this land is perfect for a variety of business ventures. The lot features a billboard already in place, providing immediate advertising opportunities and additional revenue potential. Conveniently situated near major roads. ...