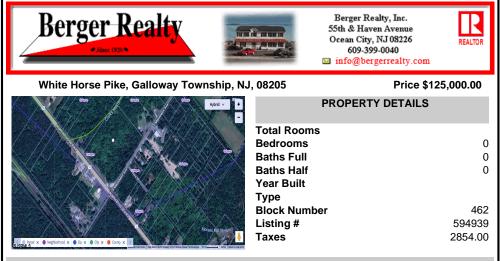

## COMMENTS

This exceptional commercial property is located in a highly trafficked area, offering unbeatable visibility and easy access. With its prime location, this land is perfect for a variety of business ventures. The lot features a billboard already in place, providing immediate advertising opportunities and additional revenue potential. Conveniently situated near major roads. ...