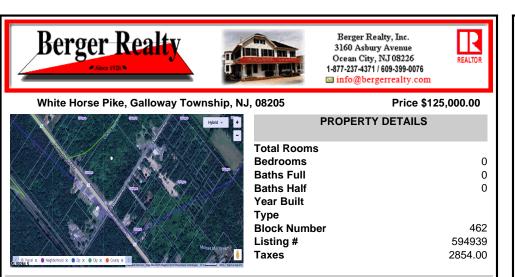

## COMMENTS

This exceptional commercial property is located in a highly trafficked area, offering unbeatable visibility and easy access. With its prime location, this land is perfect for a variety of business ventures. The lot features a billboard already in place, providing immediate advertising opportunities and additional revenue potential. Conveniently situated near major roads. ...