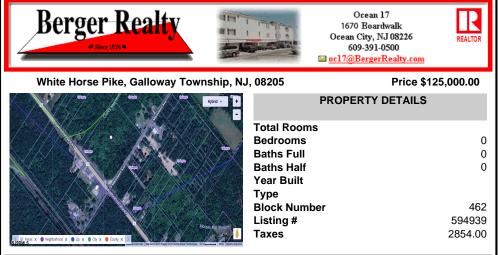

## COMMENTS

This exceptional commercial property is located in a highly trafficked area, offering unbeatable visibility and easy access. With its prime location, this land is perfect for a variety of business ventures. The lot features a billboard already in place, providing immediate advertising opportunities and additional revenue potential. Conveniently situated near major roads, ...