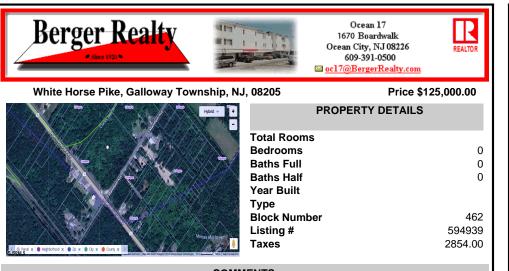

COMMENTS

This exceptional commercial property is located in a highly trafficked area, offering unbeatable visibility and easy access. With its prime location, this land is perfect for a variety of business ventures. The lot features a billboard already in place, providing immediate advertising opportunities and additional revenue potential. Conveniently situated near major roads, ...