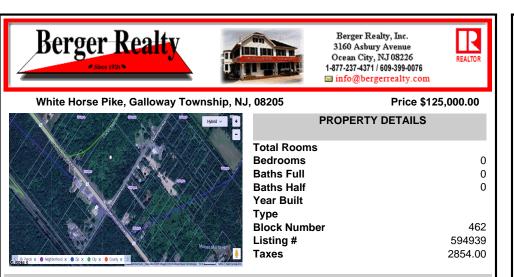

# COMMENTS

This exceptional commercial property is located in a highly trafficked area, offering unbeatable visibility and easy access. With its prime location, this land is perfect for a variety of business ventures. The lot features a billboard already in place, providing immediate advertising opportunities and additional revenue potential. Conveniently situated near major roads, ...