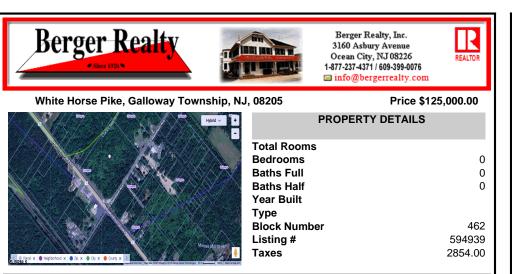

## COMMENTS

This exceptional commercial property is located in a highly trafficked area, offering unbeatable visibility and easy access. With its prime location, this land is perfect for a variety of business ventures. The lot features a billboard already in place, providing immediate advertising opportunities and additional revenue potential. Conveniently situated near major roads, ...