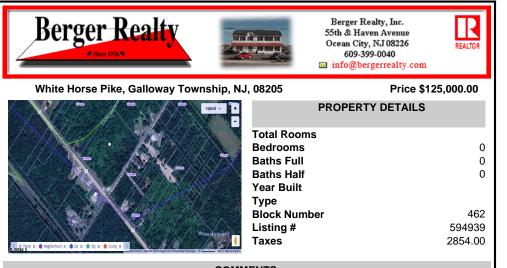

## COMMENTS

This exceptional commercial property is located in a highly trafficked area, offering unbeatable visibility and easy access. With its prime location, this land is perfect for a variety of business ventures. The lot features a billboard already in place, providing immediate advertising opportunities and additional revenue potential. Conveniently situated near major roads, ...