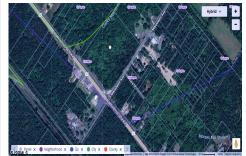

# **COMMENTS**

This exceptional commercial property is located in a highly trafficked area, offering unbeatable visibility and easy access. With its prime location, this land is perfect for a variety of business ventures. The lot features a billboard already in place, providing immediate advertising opportunities and additional revenue potential. Conveniently situated near major roads, ...

# COMMENTS

This exceptional commercial property is located in a highly trafficked area, offering unbeatable visibility and easy access. With its prime location, this land is perfect for a variety of business ventures. The lot features a billboard already in place, providing immediate advertising opportunities and additional revenue potential. Conveniently situated near major roads, ...