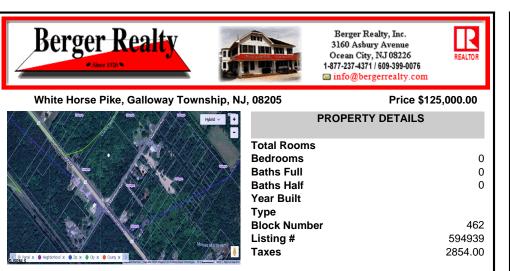

## COMMENTS

This exceptional commercial property is located in a highly trafficked area, offering unbeatable visibility and easy access. With its prime location, this land is perfect for a variety of business ventures. The lot features a billboard already in place, providing immediate advertising opportunities and additional revenue potential. Conveniently situated near major roads. ...