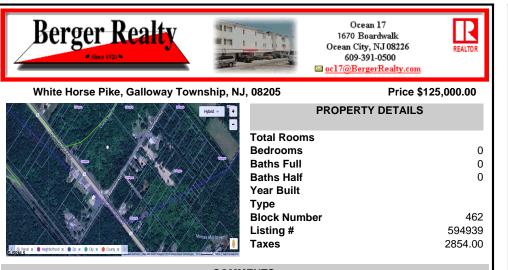

COMMENTS

This exceptional commercial property is located in a highly trafficked area, offering unbeatable visibility and easy access. With its prime location, this land is perfect for a variety of business ventures. The lot features a billboard already in place, providing immediate advertising opportunities and additional revenue potential. Conveniently situated near major roads, ...