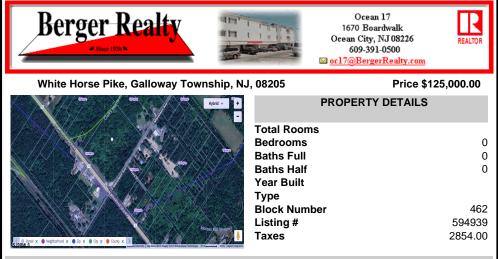

## COMMENTS

This exceptional commercial property is located in a highly trafficked area, offering unbeatable visibility and easy access. With its prime location, this land is perfect for a variety of business ventures. The lot features a billboard already in place, providing immediate advertising opportunities and additional revenue potential. Conveniently situated near major roads, ...