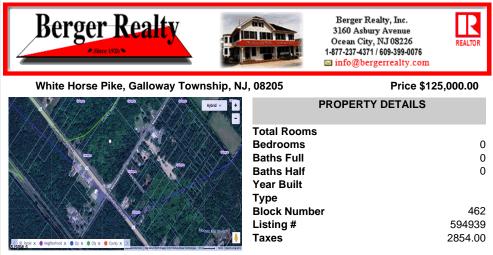

### COMMENTS

This exceptional commercial property is located in a highly trafficked area, offering unbeatable visibility and easy access. With its prime location, this land is perfect for a variety of business ventures. The lot features a billboard already in place, providing immediate advertising opportunities and additional revenue potential. Conveniently situated near major roads, ...

## COMMENTS

This exceptional commercial property is located in a highly trafficked area, offering unbeatable visibility and easy access. With its prime location, this land is perfect for a variety of business ventures. The lot features a billboard already in place, providing immediate advertising opportunities and additional revenue potential. Conveniently situated near major roads. ...