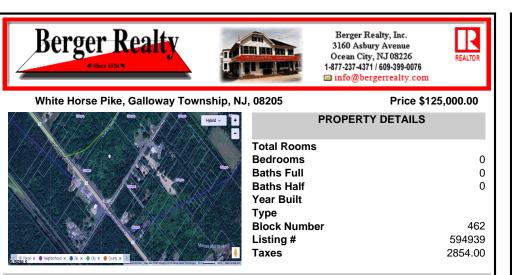

### COMMENTS

This exceptional commercial property is located in a highly trafficked area, offering unbeatable visibility and easy access. With its prime location, this land is perfect for a variety of business ventures. The lot features a billboard already in place, providing immediate advertising opportunities and additional revenue potential. Conveniently situated near major roads, ...

## COMMENTS

This exceptional commercial property is located in a highly trafficked area, offering unbeatable visibility and easy access. With its prime location, this land is perfect for a variety of business ventures. The lot features a billboard already in place, providing immediate advertising opportunities and additional revenue potential. Conveniently situated near major roads. ...