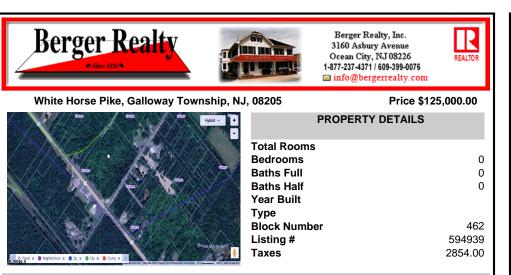

## COMMENTS

This exceptional commercial property is located in a highly trafficked area, offering unbeatable visibility and easy access. With its prime location, this land is perfect for a variety of business ventures. The lot features a billboard already in place, providing immediate advertising opportunities and additional revenue potential. Conveniently situated near major roads, ...