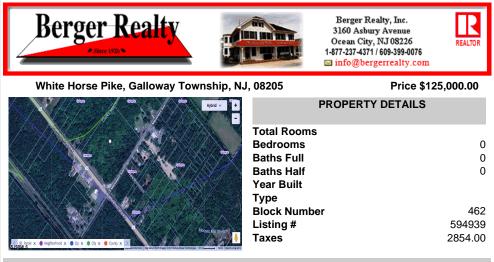

## COMMENTS

This exceptional commercial property is located in a highly trafficked area, offering unbeatable visibility and easy access. With its prime location, this land is perfect for a variety of business ventures. The lot features a billboard already in place, providing immediate advertising opportunities and additional revenue potential. Conveniently situated near major roads, ...