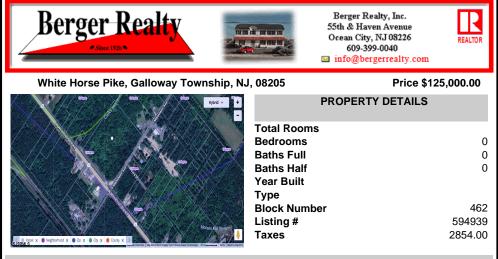

## COMMENTS

This exceptional commercial property is located in a highly trafficked area, offering unbeatable visibility and easy access. With its prime location, this land is perfect for a variety of business ventures. The lot features a billboard already in place, providing immediate advertising opportunities and additional revenue potential. Conveniently situated near major roads. ...