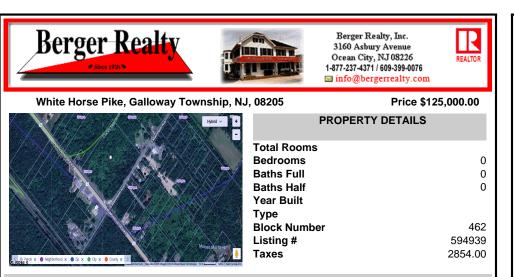

## COMMENTS

This exceptional commercial property is located in a highly trafficked area, offering unbeatable visibility and easy access. With its prime location, this land is perfect for a variety of business ventures. The lot features a billboard already in place, providing immediate advertising opportunities and additional revenue potential. Conveniently situated near major roads, ...