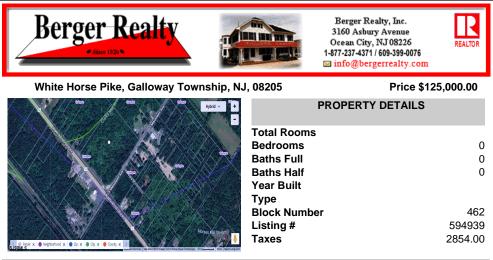

## COMMENTS

This exceptional commercial property is located in a highly trafficked area, offering unbeatable visibility and easy access. With its prime location, this land is perfect for a variety of business ventures. The lot features a billboard already in place, providing immediate advertising opportunities and additional revenue potential. Conveniently situated near major roads, ...