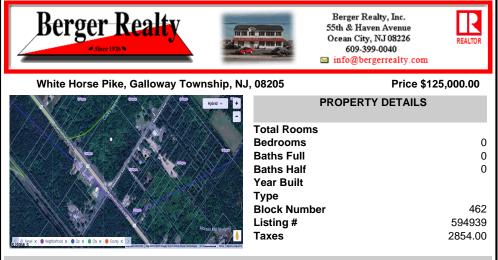

## COMMENTS

This exceptional commercial property is located in a highly trafficked area, offering unbeatable visibility and easy access. With its prime location, this land is perfect for a variety of business ventures. The lot features a billboard already in place, providing immediate advertising opportunities and additional revenue potential. Conveniently situated near major roads. ...