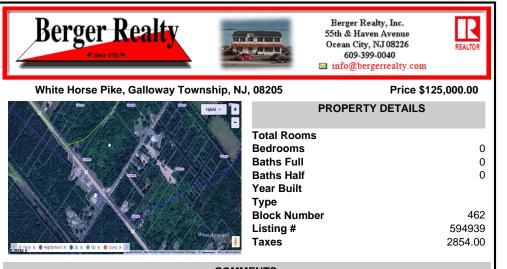

## COMMENTS

This exceptional commercial property is located in a highly trafficked area, offering unbeatable visibility and easy access. With its prime location, this land is perfect for a variety of business ventures. The lot features a billboard already in place, providing immediate advertising opportunities and additional revenue potential. Conveniently situated near major roads. ...