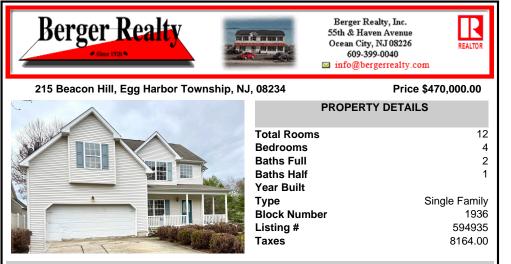

## COMMENTS

Situated in a desirable neighborhood, this home is few minutes away from schools, shopping, dining, casinos, beach, boardwalk, churches, etc! The primary bedroom is enhanced by an adjoining extra room, perfectly suited for an office, nursey, or a cozy lounging area. This 4 bedroom, 2 1/2 bath home (7200 sq ft lot) has a 2 car garage, cathedral ceilings, full unfinished b...

| PROPERTY FEATURES  |                          |                                                                                        |                                     |  |  |
|--------------------|--------------------------|----------------------------------------------------------------------------------------|-------------------------------------|--|--|
| Exterior<br>Vinyl  | ParkingGarage<br>Two Car | Basement<br>6 Ft. or More Head<br>Room<br>Masonry Floor/Wall<br>Plumbing<br>Unfinished | Heating<br>Baseboard<br>Gas-Natural |  |  |
| Cooling<br>Central | HotWater<br>Electric     | Water<br>Public                                                                        | Sewer<br>Public Sewer               |  |  |