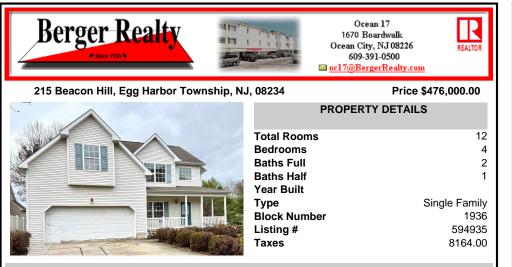

## COMMENTS

Situated in a desirable neighborhood, this home is few minutes away from schools, shopping, dining, casinos, beach, boardwalk, churches, etc! The primary bedroom is enhanced by an adjoining extra room, perfectly suited for an office, nursey, or a cozy lounging area. This 4 bedroom, 2 1/2 bath home has a 2 car garage, cathedral ceilings, full unfinished basement, new appl...

|                    | RTY FEATURES             |                                                                                        |                                     |  |  |
|--------------------|--------------------------|----------------------------------------------------------------------------------------|-------------------------------------|--|--|
| Exterior<br>Vinyl  | ParkingGarage<br>Two Car | Basement<br>6 Ft. or More Head<br>Room<br>Masonry Floor/Wall<br>Plumbing<br>Unfinished | Heating<br>Baseboard<br>Gas-Natural |  |  |
| Cooling<br>Central | HotWater<br>Electric     | Water<br>Public                                                                        | Sewer<br>Public Sewer               |  |  |
| 0017107            |                          |                                                                                        |                                     |  |  |

Ask for Christopher Malinowski Berger Realty Inc 1670 Boardwalk, Ocean City Call: 267-255-5000 Email to: cma@bergerrealty.com

Scan to see Property page.

Situated in a desirable neighborhood, this home is few minutes away from schools, shopping, dining, casinos, beach, boardwalk, churches, etc! The primary bedroom is enhanced by an adjoining extra room, perfectly suited for an office, nursey, or a cozy lounging area. This 4 bedroom, 2 1/2 bath home has a 2 car garage, cathedral ceilings, full unfinished basement, new appl...

| PROPERTY FEATURES  |                          |                                                                                        |                                     |  |
|--------------------|--------------------------|----------------------------------------------------------------------------------------|-------------------------------------|--|
| Exterior<br>Vinyl  | ParkingGarage<br>Two Car | Basement<br>6 Ft. or More Head<br>Room<br>Masonry Floor/Wall<br>Plumbing<br>Unfinished | Heating<br>Baseboard<br>Gas-Natural |  |
| Cooling<br>Central | HotWater<br>Electric     | Water<br>Public                                                                        | Sewer<br>Public Sewer               |  |