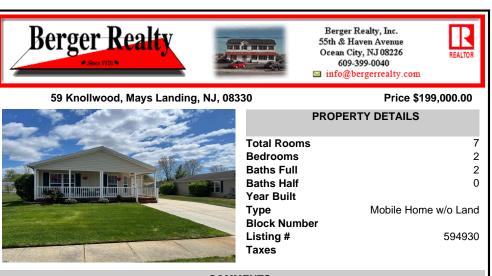

## COMMENTS

Very nice Aberdeen Model located in the desirable 55+ Adult community at The Fairways. There is just under 1600 sq. feet of living space. This is a great floor plan with a very nice sized living room, dining room and EIK with a breakfast nook. The EIK was recently updated to include high end granite countertops and new flooring in the kitchen and bathrooms along with a ne...