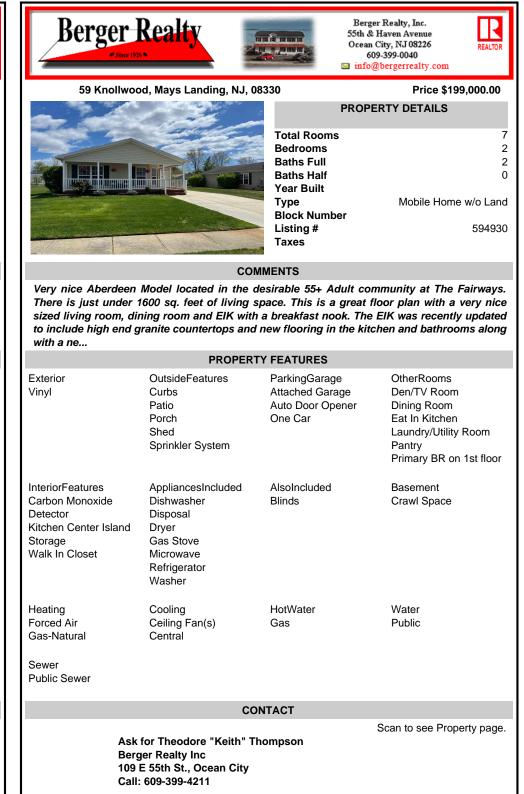

## COMMENTS

Very nice Aberdeen Model located in the desirable 55+ Adult community at The Fairways. There is just under 1600 sq. feet of living space. This is a great floor plan with a very nice sized living room, dining room and EIK with a breakfast nook. The EIK was recently updated to include high end granite countertops and new flooring in the kitchen and bathrooms along with a ne...