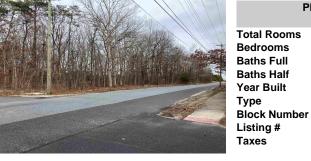

## COMMENTS

Location: Block 1027 (Lots 1-3) & Block 1028 (Lots 1-3) Total Land Area: Approx. 2.29 Acres Total Frontage: 500 sq. ft. Tax Assessment 2024: \$39,000 Annual Taxes: \$1,308 Block 1027 Lots 1-3 Block 1028 Lots 1-3. A rare opportunity to own six combined lots in a desirable location in EHT! Zoned M-1. Offering approximately 2.29 acres with a sprawling 500 sq. ft. of frontage, t...