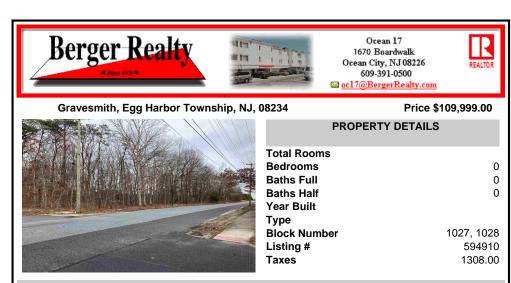

### COMMENTS

Location: Block 1027 (Lots 1-3) & Block 1028 (Lots 1-3) Total Land Area: Approx. 2.29 Acres Total Frontage: 500 sq. ft. Tax Assessment 2024: \$39,000 Annual Taxes: \$1,308 Block 1027 Lots 1-3 Block 1028 Lots 1-3. A rare opportunity to own six combined lots in a desirable location in EHT! Zoned M-1. Offering approximately 2.29 acres with a sprawling 500 sg. ft. of frontage, t ...