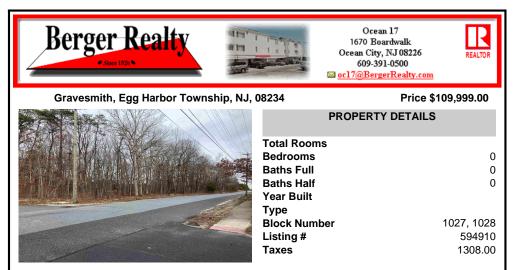

## COMMENTS

Location: Block 1027 (Lots 1-3) & Block 1028 (Lots 1-3) Total Land Area: Approx. 2.29 Acres Total Frontage: 500 sg. ft. Tax Assessment 2024: \$39,000 Annual Taxes: \$1,308 Block 1027 Lots 1-3 Block 1028 Lots 1-3. A rare opportunity to own six combined lots in a desirable location in EHT! Zoned M-1. Offering approximately 2.29 acres with a sprawling 500 sg. ft. of frontage, t ...