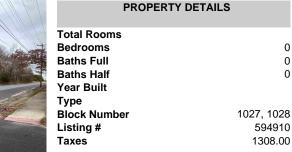

## COMMENTS

Location: Block 1027 (Lots 1-3) & Block 1028 (Lots 1-3) Total Land Area: Approx. 2.29 Acres Total Frontage: 500 sq. ft. Tax Assessment 2024: \$39,000 Annual Taxes: \$1,308 Block 1027 Lots 1-3 Block 1028 Lots 1-3. A rare opportunity to own six combined lots in a desirable location in EHT! Zoned M-1. Offering approximately 2.29 acres with a sprawling 500 sg. ft. of frontage, t ...

# **PROPERTY FEATURES** CONTACT

Scan to see Property page.

REALTOR

0

0

0



Ask for George Cash Berger Realty Inc 3160 Asbury Avenue, Ocean City Call: 609-231-3586 Email to: gbc@bergerrealty.com







## COMMENTS

Location: Block 1027 (Lots 1-3) & Block 1028 (Lots 1-3) Total Land Area: Approx. 2.29 Acres Total Frontage: 500 sg. ft. Tax Assessment 2024: \$39,000 Annual Taxes: \$1,308 Block 1027