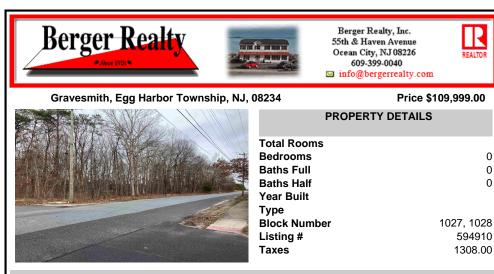

## COMMENTS

Location: Block 1027 (Lots 1-3) & Block 1028 (Lots 1-3) Total Land Area: Approx. 2.29 Acres Total Frontage: 500 sq. ft. Tax Assessment 2024: \$39,000 Annual Taxes: \$1,308 Block 1027 Lots 1-3 Block 1028 Lots 1-3. A rare opportunity to own six combined lots in a desirable location in EHT! Zoned M-1. Offering approximately 2.29 acres with a sprawling 500 sq. ft. of frontage, t...