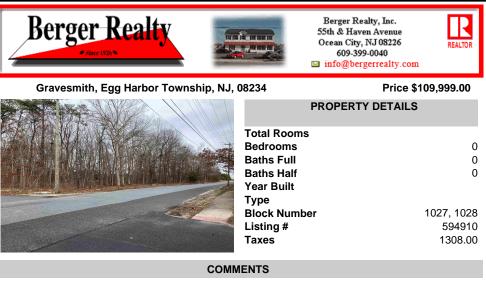

## COMMENTS

Location: Block 1027 (Lots 1-3) & Block 1028 (Lots 1-3) Total Land Area: Approx. 2.29 Acres Total Frontage: 500 sq. ft. Tax Assessment 2024: \$39,000 Annual Taxes: \$1,308 Block 1027 Lots 1-3 Block 1028 Lots 1-3. A rare opportunity to own six combined lots in a desirable location in EHT! Zoned M-1. Offering approximately 2.29 acres with a sprawling 500 sq. ft. of frontage, t...