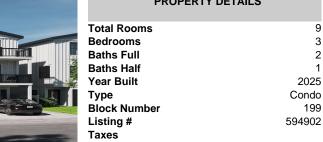

## Price \$999,000.00

9

3

2

1

2025

199

Condo

594902

| PROPERTY DETAILS |
|------------------|
| Total Rooms      |
| Bedrooms         |
| Baths Full       |
| Baths Half       |
| Year Built       |
| Туре             |
| Block Number     |
| Listing #        |
| Taxes            |
|                  |