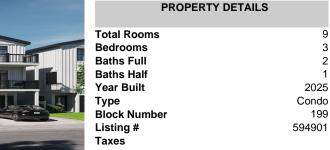

## Price \$949,000.00

9

3

2

1

2025

199

Condo

594901

| PROPERTY DETAILS                                                                                                |
|-----------------------------------------------------------------------------------------------------------------|
| Total Rooms<br>Bedrooms<br>Baths Full<br>Baths Half<br>Year Built<br>Type<br>Block Number<br>Listing #<br>Taxes |