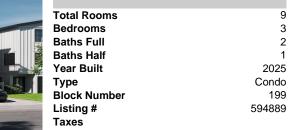

## Price \$999,000.00

9

3

2

1

2025

199

Condo

594889

| PROPERTY DETAILS |
|------------------|
| Total Rooms      |
| Bedrooms         |
| Baths Full       |
| Baths Half       |
| Year Built       |
| Туре             |
| Block Number     |
| Listing #        |
| Taxes            |
|                  |