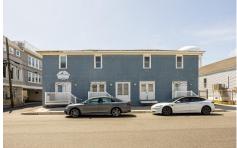

## **COMMENTS**

At approximately 5,500 sq. ft., this is one of the largest warehouses on the island, featuring a versatile layout ideal for various businesses. The back garage offers 2,000 sq. ft. with high ceilings and garage door access, while the upstairs and front downstairs units each span around 1,750 sq. ft. The property is developable with both commercial and residential uses and ...