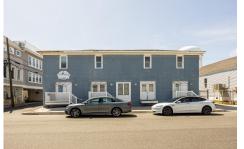

## COMMENTS

At approximately 5,500 sq. ft., this is one of the largest warehouses on the island, featuring a versatile layout ideal for various businesses. The back garage offers 2,000 sq. ft. with high ceilings and garage door access, while the upstairs and front downstairs units each span around 1,750 sq. ft. The property is developable with both commercial and residential uses and ...