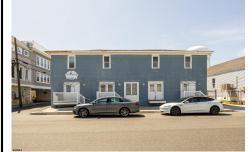

### COMMENTS

At approximately 5,500 sq. ft., this is one of the largest warehouses on the island, featuring a versatile layout ideal for various businesses. The back garage offers 2,000 sq. ft. with high ceilings and garage door access, while the upstairs and front downstairs units each span around 1,750 sq. ft. The property is developable with both commercial and residential uses and ...

# Price \$879,900.00

**Total Rooms Bedrooms Baths Full Baths Half** Year Built Type **Block Number** 709

COMMENTS

Listing #

**Taxes** 

At approximately 5,500 sq. ft., this is one of the largest warehouses on the island, featuring a versatile layout ideal for various businesses. The back garage offers 2,000 sq. ft. with high ceilings and garage door access, while the upstairs and front downstairs units each span around 1,750 sq. ft. The property is developable with both commercial and residential uses and ...