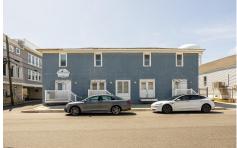

### COMMENTS

At approximately 5,500 sq. ft., this is one of the largest warehouses on the island, featuring a versatile layout ideal for various businesses. The back garage offers 2,000 sq. ft. with high ceilings and garage door access, while the upstairs and front downstairs units each span around 1,750 sq. ft. The property is developable with both commercial and residential uses and ...

# Price \$879,900.00

**Total Rooms Bedrooms Baths Full Baths Half** Year Built Type **Block Number** 709

COMMENTS

Listing #

**Taxes** 

At approximately 5,500 sq. ft., this is one of the largest warehouses on the island, featuring a versatile layout ideal for various businesses. The back garage offers 2,000 sq. ft. with high ceilings and garage door access, while the upstairs and front downstairs units each span around 1,750 sq. ft. The property is developable with both commercial and residential uses and ...