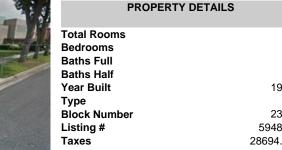

Ask for Carole Lelli Berger Realty Inc 109 E 55th St., Ocean City Call: 609-412-1340 Email to: cll@bergerrealty.com

| Berger                                                     | • Realty                                                                                | 55th &<br>Ocean<br>60                                                               | er Realty, Inc.<br>Haven Avenue<br>City, NJ 08226<br>09-399-0040<br>@bergerrealty.com                        |
|------------------------------------------------------------|-----------------------------------------------------------------------------------------|-------------------------------------------------------------------------------------|--------------------------------------------------------------------------------------------------------------|
| 537 c                                                      | rystal, Vineland, NJ, 083                                                               |                                                                                     | Price \$1,900,000.00                                                                                         |
| Signal S                                                   |                                                                                         | PROPI                                                                               | ERTY DETAILS<br>0<br>0<br>0<br>1945<br>2326<br>594882<br>28694.00                                            |
|                                                            | cc                                                                                      | OMMENTS                                                                             |                                                                                                              |
| industrial building<br>Warehouse. It is a                  | ys. It is in a heavy Indu<br>a 2 story building and a f<br>ng lots. It is well maintain | istrial area and can be<br>full basement. It is a 4 R<br>ned and will be suitable f | d is surrounded by several<br>used and converted to a<br>COAD FRONTAGE building<br>or one or more occupants, |
| Exterior                                                   | OutsideFeatures                                                                         | RTY FEATURES                                                                        | InteriorFeatures                                                                                             |
| Block                                                      | Sign                                                                                    | ParkingGarage<br>11 or More Spaces                                                  | Fire Sprinkler System                                                                                        |
| Brick                                                      |                                                                                         | Off Street<br>Paved                                                                 | Handicap Features<br>Restroom<br>Security System<br>Smoke/Fire Alarm<br>Storage                              |
| Brick<br>Basement<br>6 Ft. or More Head<br>Room<br>Partial | Heating<br>Forced Air<br>Multi-Zoned                                                    |                                                                                     | Restroom<br>Security System<br>Smoke/Fire Alarm                                                              |
| Basement<br>6 Ft. or More Head<br>Room                     | Forced Air                                                                              | Paved                                                                               | Restroom<br>Security System<br>Smoke/Fire Alarm<br>Storage<br>HotWater<br>Electric                           |
| Basement<br>Ft. or More Head<br>Room<br>Partial<br>Vater   | Forced Air<br>Multi-Zoned<br>Sewer<br>Public Sewer                                      | Paved                                                                               | Restroom<br>Security System<br>Smoke/Fire Alarm<br>Storage<br>HotWater<br>Electric                           |