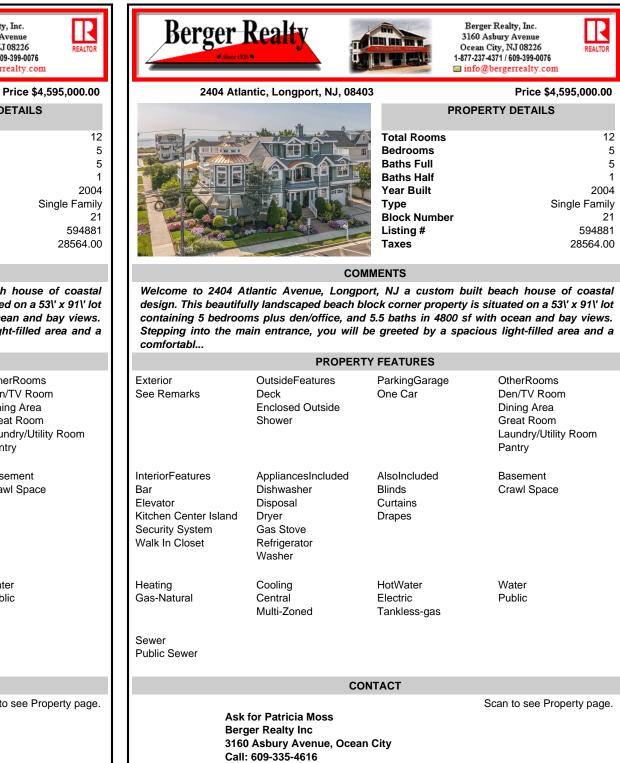

## 2404 Atlantic, Longport, NJ, 08403

| ALC NOT |               | Total I<br>Bedro<br>Baths<br>Baths<br>Year E<br>Type<br>Block<br>Listing<br>Taxes |
|---------|---------------|-----------------------------------------------------------------------------------|
|         | HI CONTRACTOR | Taxes                                                                             |

## COMMENTS

Welcome to 2404 Atlantic Avenue, Longport, NJ a custom built beach house of coastal design. This beautifully landscaped beach block corner property is situated on a 53\' x 91\' lot containing 5 bedrooms plus den/office, and 5.5 baths in 4800 sf with ocean and bay views. Stepping into the main entrance, you will be greeted by a spacious light-filled area and a comfortabl ...