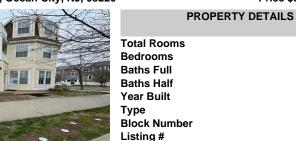

1300 Asbury, Ocean City, NJ, 0822

| 26        | Price \$315,999.00 |         |
|-----------|--------------------|---------|
|           | PROPERTY DETAILS   |         |
| S. A.     |                    |         |
|           | Total Rooms        |         |
|           | Bedrooms           | 0       |
| 12        | Baths Full         | 0       |
|           | Baths Half         | 0       |
|           | Year Built         | 1998    |
|           | Туре               |         |
| STATES OF | Block Number       | 1305    |
|           | Listing #          | 594877  |
|           | Taxes              | 1389.00 |
| CR.       |                    |         |