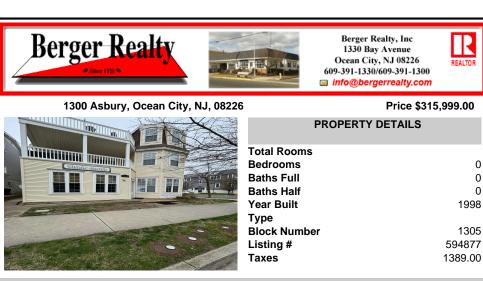

# 1300 Asbury, Ocean City, NJ, 08226

| Total Rooms  |         |
|--------------|---------|
| Bedrooms     | 0       |
| Baths Full   | 0       |
| Baths Half   | 0       |
| Year Built   | 1998    |
| Туре         |         |
| Block Number | 1305    |
| Listing #    | 594877  |
| Taxes        | 1389.00 |
|              |         |

**PROPERTY DETAILS** 