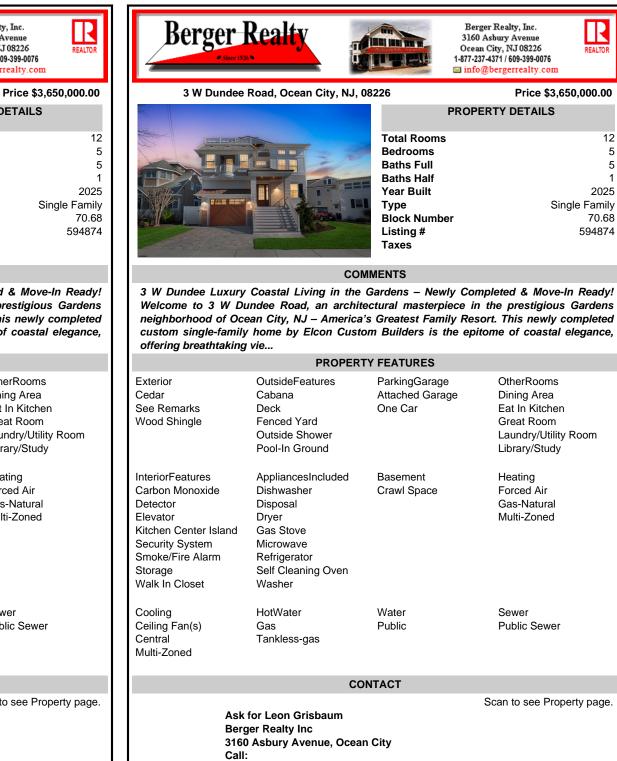

## COMMENTS

3 W Dundee Luxury Coastal Living in the Gardens – Newly Completed & Move-In Ready! Welcome to 3 W Dundee Road, an architectural masterpiece in the prestigious Gardens neighborhood of Ocean City, NJ – America's Greatest Family Resort. This newly completed custom single-family home by Elcon Custom Builders is the epitome of coastal elegance, offering breathtaking vie ...