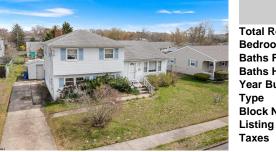

31 Gulph Mill, Somers Point, NJ, 02244

| -                | THCE \$333,000.00 |  |  |  |
|------------------|-------------------|--|--|--|
| PROPERTY DETAILS |                   |  |  |  |
| Total Rooms      | 8                 |  |  |  |
| Bedrooms         | 4                 |  |  |  |
| Baths Full       | 1                 |  |  |  |
| Baths Half       | 1                 |  |  |  |
| Year Built       | 1965              |  |  |  |
| Туре             | Single Family     |  |  |  |
| Block Number     | 1939              |  |  |  |
| Listing #        | 594871            |  |  |  |
| Taxes            | 6716.00           |  |  |  |
|                  |                   |  |  |  |

| Total Rooms  | 8             |
|--------------|---------------|
| Bedrooms     | 4             |
| Baths Full   | 1             |
| Baths Half   | 1             |
| Year Built   | 1965          |
| Туре         | Single Family |
| Block Number | 1939          |
| Listing #    | 594871        |
| Taxes        | 6716.00       |
|              |               |

**PROPERTY DETAILS** 