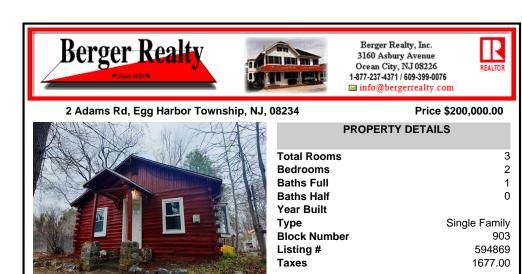

Scan to see Property page.

| ASAMA                        | Total Rooms  | 3             |
|------------------------------|--------------|---------------|
|                              | Bedrooms     | 2             |
|                              | Baths Full   | 1             |
|                              | Baths Half   | 0             |
|                              | Year Built   |               |
|                              | Туре         | Single Family |
|                              | Block Number | 903           |
|                              | Listing #    | 594869        |
| and the second second second | Taxes        | 1677.00       |
|                              |              |               |