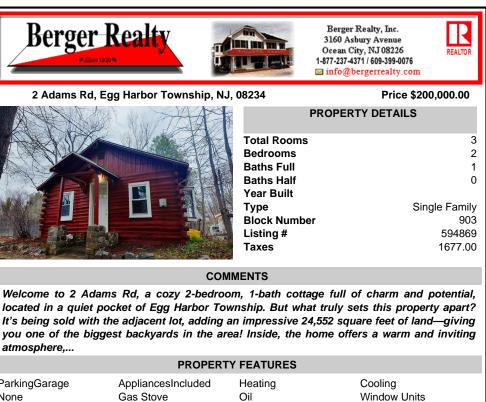

located in a quiet pocket of Egg Harbor Township. But what truly sets this property apart? It's being sold with the adjacent lot, adding an impressive 24,552 square feet of land-giving you one of the biggest backyards in the area! Inside, the home offers a warm and inviting

| PROPERTY FEATURES     |                                                 |                |                         |  |
|-----------------------|-------------------------------------------------|----------------|-------------------------|--|
| ParkingGarage<br>None | AppliancesIncluded<br>Gas Stove<br>Refrigerator | Heating<br>Oil | Cooling<br>Window Units |  |
| Water<br>Well         | Sewer<br>Public Sewer                           |                |                         |  |