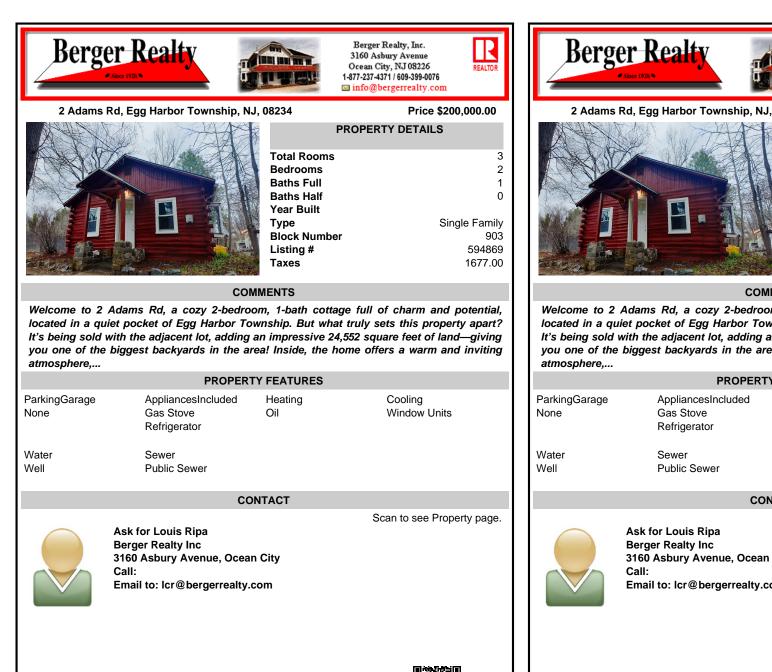

located in a quiet pocket of Egg Harbor Township. But what truly sets this property apart? It's being sold with the adjacent lot, adding an impressive 24,552 square feet of land-giving you one of the biggest backyards in the area! Inside, the home offers a warm and inviting

| PROPERTY FEATURES     |                                                 |                |                         |  |
|-----------------------|-------------------------------------------------|----------------|-------------------------|--|
| ParkingGarage<br>None | AppliancesIncluded<br>Gas Stove<br>Refrigerator | Heating<br>Oil | Cooling<br>Window Units |  |
| Water<br>Well         | Sewer<br>Public Sewer                           |                |                         |  |

## CONTACT

3160 Asbury Avenue, Ocean City Email to: lcr@bergerrealty.com

Scan to see Property page.