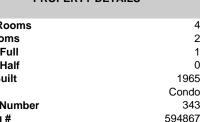

# Price \$179,900.00

Scan to see Property page.

| 4       |
|---------|
| 2       |
| 1       |
| 0       |
| 1965    |
| Condo   |
| 343     |
| 594867  |
| 1140.00 |
|         |

703 Dudley, L5, Ventnor, NJ, 08406

Price \$179,900.00 PROPERTY DETAILS

**Total Rooms Bedrooms** 2 **Baths Full Baths Half** 1965 Year Built Type Condo 343 **Block Number** Listing # 594867 **Taxes** 1140.00