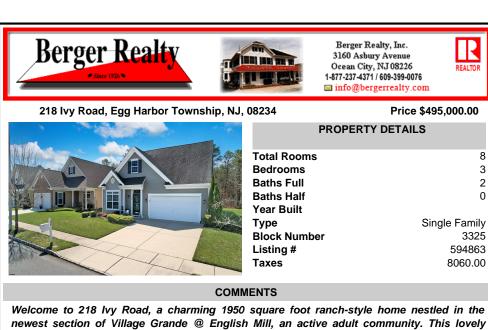

218 Ivy Road, Egg Harbor Township, NJ, 08234

|            | 🖾 info@bergerrealty.com |
|------------|-------------------------|
| l, 08234   | Price \$495,000.00      |
|            | PROPERTY DETAILS        |
| Total Room | S                       |
| Bedrooms   |                         |
| Baths Full |                         |
| Baths Half |                         |

## COMMENTS

Welcome to 218 Ivy Road, a charming 1950 square foot ranch-style home nestled in the newest section of Village Grande @ English Mill, an active adult community. This lovely 3-bedroom, 2-bath home boasts a 2-car attached garage and offers the perfect balance of comfort and privacy. Enjoy the serene atmosphere provided by the tree buffer while relaxing on your patio. Inside...