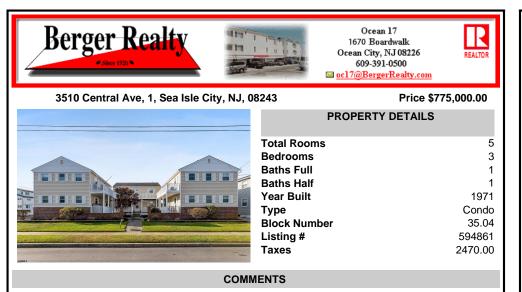

## 3510 Central Ave, 1, Sea Isle City, NJ, 08243

## Price \$775,000.00

|                                                                                                                  | PROPERTY DETAILS        |
|------------------------------------------------------------------------------------------------------------------|-------------------------|
|                                                                                                                  | Total Rooms<br>Bedrooms |
|                                                                                                                  | Baths Full              |
|                                                                                                                  | Baths Half              |
|                                                                                                                  | Year Built              |
|                                                                                                                  | Туре                    |
|                                                                                                                  | Block Number            |
| and the second | Listing #               |
|                                                                                                                  | Taxes                   |

| Total Rooms  | 5       |
|--------------|---------|
| Bedrooms     | 3       |
| Baths Full   | 1       |
| Baths Half   | 1       |
| Year Built   | 1971    |
| Туре         | Condo   |
| Block Number | 35.04   |
| Listing #    | 594861  |
| Taxes        | 2470.00 |
|              |         |