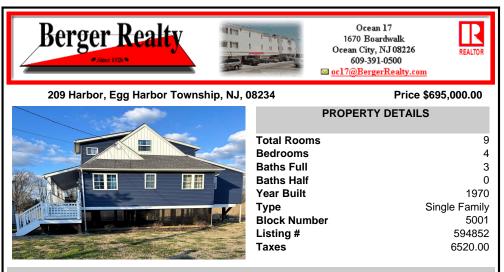

## COMMENTS

Year Built

Listing #

Taxes

**Block Number** 

Туре

1970

5001

594852

6520.00

Single Family

Beautiful waterfront home on a quiet road only 20 minutes from Ocean City. This home has been completely rehabbed in 2021/2022. Includes 4 Bedrooms (2 Master Suites), 3 full baths, Smart house will not disappoint you. Enjoy relaxing on the large wrap around porch/deck while watching the boats go up and down the river. Enter the side door into the kitchen/dining area with v...