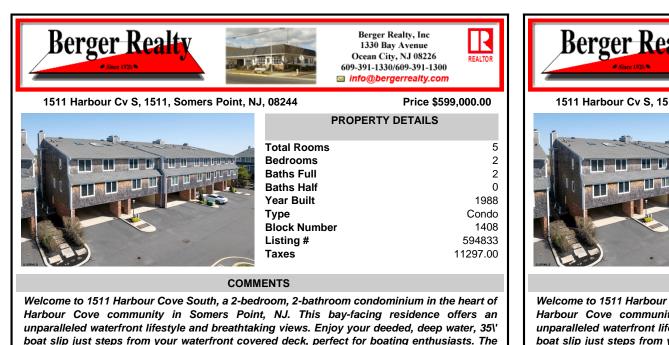

### 1511 Harbour Cv S, 1511, Somers Point, NJ, 08244

#### Price \$599,000.00

| 5 4 | PROPERTY DETAILS       |             |
|-----|------------------------|-------------|
|     | Bedrooms<br>Baths Full | 0<br>8<br>3 |

### COMMENTS

Welcome to 1511 Harbour Cove South, a 2-bedroom, 2-bathroom condominium in the heart of Harbour Cove community in Somers Point, NJ. This bay-facing residence offers an unparalleled waterfront lifestyle and breathtaking views. Enjoy your deeded, deep water, 35\' boat slip just steps from your waterfront covered deck, perfect for boating enthusiasts. The open concept living ...