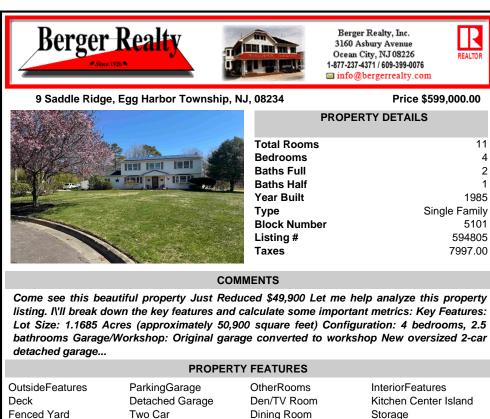

## Price \$599,000.00 **PROPERTY DETAILS** otal Rooms 11 edrooms 4 aths Full 2 aths Half 1 ar Built 1985 Single Family pe ock Number 5101 sting # 594805 7997.00 ixes

REALTOR

## COMMENTS

Come see this beautiful property Just Reduced \$49,900 Let me help analyze this property listing. I\'ll break down the key features and calculate some important metrics: Key Features: Lot Size: 1.1685 Acres (approximately 50,900 square feet) Configuration: 4 bedrooms, 2.5 bathrooms Garage/Workshop: Original garage converted to workshop New oversized 2-car detached garage ...