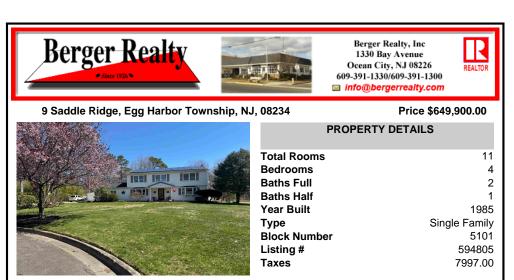

| •                |               |  |  |  |  |
|------------------|---------------|--|--|--|--|
| PROPERTY DETAILS |               |  |  |  |  |
| Total Rooms      | 11            |  |  |  |  |
| Bedrooms         | 4             |  |  |  |  |
| Baths Full       | 2             |  |  |  |  |
| Baths Half       | 1             |  |  |  |  |
| Year Built       | 1985          |  |  |  |  |
| Туре             | Single Family |  |  |  |  |
| Block Number     | 5101          |  |  |  |  |
| Listing #        | 594805        |  |  |  |  |
| Taxes            | 7997.00       |  |  |  |  |
|                  |               |  |  |  |  |

## COMMENTS

Come see this beautiful property Just Reduced \$50k Let me help analyze this property listing. I\'II break down the key features and calculate some important metrics: Key Features: Lot Size: 1.1685 Acres (approximately 50,900 square feet) Configuration: 4 bedrooms, 2.5 bathrooms Garage/Workshop: Original garage converted to workshop New oversized 2-car detached garage ...

| PROPERTY FEATURES                                                                                      |                                                                  |                                                                                                            |                                                                        |  |  |  |
|--------------------------------------------------------------------------------------------------------|------------------------------------------------------------------|------------------------------------------------------------------------------------------------------------|------------------------------------------------------------------------|--|--|--|
| OutsideFeatures<br>Deck<br>Fenced Yard<br>Pool-In Ground<br>Porch Enclosed<br>Shed<br>Sprinkler System | ParkingGarage<br>Detached Garage<br>Two Car                      | OtherRooms<br>Den/TV Room<br>Dining Room<br>Eat In Kitchen<br>Great Room<br>Laundry/Utility Room<br>Pantry | InteriorFeatures<br>Kitchen Center Island<br>Storage<br>Walk In Closet |  |  |  |
| AppliancesIncluded<br>Dishwasher<br>Dryer<br>Gas Stove<br>Refrigerator<br>Washer                       | Basement<br>Crawl Space                                          | Heating<br>Gas-Natural                                                                                     | Cooling<br>Central                                                     |  |  |  |
| HotWater<br>Gas                                                                                        | Water<br>Well                                                    | Sewer<br>Septic                                                                                            |                                                                        |  |  |  |
| CONTACT                                                                                                |                                                                  |                                                                                                            |                                                                        |  |  |  |
| Berg                                                                                                   | for Donna M. Drohan<br>ger Realty Inc<br>) Bay Avenue, Ocean Cit |                                                                                                            | Scan to maching the page.                                              |  |  |  |

Email to: dmd@bergerrealty.com

COMMENTS

Come see this beautiful property Just Reduced \$50k Let me help analyze this property listing. I\'II break down the key features and calculate some important metrics: Key Features: Lot Size: 1.1685 Acres (approximately 50,900 square feet) Configuration: 4 bedrooms, 2.5 bathrooms Garage/Workshop: Original garage converted to workshop New oversized 2-car detached garage ...

| PROPERTY FEATURES                                                                                                      |                                             |                                                                                                            |                                                                        |  |  |
|------------------------------------------------------------------------------------------------------------------------|---------------------------------------------|------------------------------------------------------------------------------------------------------------|------------------------------------------------------------------------|--|--|
| OutsideFeatures<br>Deck<br>Fenced Yard<br>Pool-In Ground<br>Porch Enclosed<br>Shed<br>Sprinkler System                 | ParkingGarage<br>Detached Garage<br>Two Car | OtherRooms<br>Den/TV Room<br>Dining Room<br>Eat In Kitchen<br>Great Room<br>Laundry/Utility Room<br>Pantry | InteriorFeatures<br>Kitchen Center Island<br>Storage<br>Walk In Closet |  |  |
| AppliancesIncluded<br>Dishwasher<br>Dryer<br>Gas Stove<br>Refrigerator<br>Washer                                       | Basement<br>Crawl Space                     | Heating<br>Gas-Natural                                                                                     | Cooling<br>Central                                                     |  |  |
| HotWater<br>Gas                                                                                                        | Water<br>Well                               | Sewer<br>Septic                                                                                            |                                                                        |  |  |
| CONTACT                                                                                                                |                                             |                                                                                                            |                                                                        |  |  |
| Ask for Donna M. Drohan<br>Berger Realty Inc<br>1330 Bay Avenue, Ocean City<br>Call:<br>Email to: dmd@bergerrealty.com |                                             |                                                                                                            | Scan to Brow Property page.                                            |  |  |